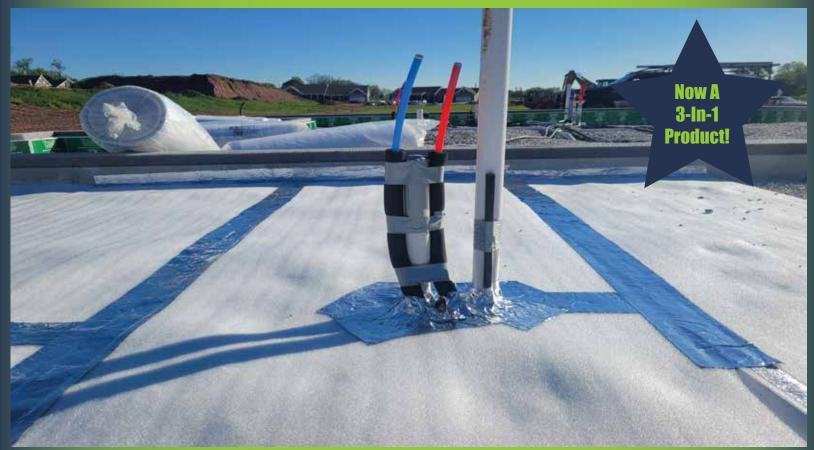

A Radon Barrier, Vapor Barrier And Under Slab Insulation All-In-One!

## LOW-E SLABSHIELD® FEATURES & SPECIFICATIONS

**PRODUCT CODE: 4FSFB** 

- \* Decrease Slab Response Time
- \* Excellent Radon Barrier
- \* Excellent Vapor Barrier
- \* Exclusive Interlocking Tabs
- \* Convenient & Lightweight
- \* Punture Resistant To 93 PSI
- \* Crush Resistant To 70 PSI
- \* Helps Retain Curing Moisture For Stronger Concrete

(SlabShield)

PRODUCT DIMENSIONS & DESCRIPTION: Double sided polyethylene foam laminated to a layer of scrimless aluminum foil (3/8" nominal thickness) WIDTH: 4' LENGTH: 63' R-VALUE\*: ASTM C518 2.9 **R-VALUE (PRODUCT ONLY): 1.6** PERM RATING: ASTM E96 0.0028 RADON DIFFUSION COEFFICIENT\*\*: 3.2 x 10<sup>-14</sup>m<sup>2</sup>/s FLAME & SMOKE\*\*\*: N/A PUNCTURE RESISTANCE: Beach T803-99 92.9 PSI CRUSH RESISTANCE: Architectural Testing Inc. **70 PSI** \* Tested within concrete assembly \*\* Test Method A of ISO/TS 11665 \* This product has no fire test because this application does not require fire rating **Discover Even More Ways To Lower** Attic Ceiling Under Clay Tiles, with Support Strips (Micro-E) **Steel Roofs or** Energy Costs With ESP Low-E<sup>®</sup> **Under Shingles** Over Trusses (Micro-E) (ThermaSheet) Insulation **Attic Floor Only** (Attic Floor Insulation) ITTEL. hiii **Under Brick** (Low-E HouseWrap) .... 2010 (Low-E HouseWrap) Exterior Walls (Tab Insulation) Garage Door (Low-E) **Garage or Shed** (Low-E) Under Radiant Floor (Tab or Micro-E) Crawlspace (Tab or Micro-E) Duct & PipeWrap Water Heater (Water Tank Jacket Kit) (Low-E) **Under Pavement Snowmelt** (SlabShield) **Basement Walls with Under Concrete Slab** 