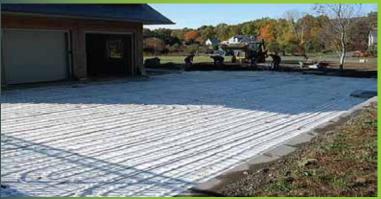

## Low-E SlabShield<sup>®</sup>

Before

**Snow Melt System** 

**Snow Melt System** After

Save Energy. Save \$\$\$. Do More. With Less. Period.

For more information please visit our website at www.low-e.com or call 1-800-BUY-LOWE (800-289-5693)

(SlabShield)

PRODUCT DIMENSIONS & DESCRIPTION: Double sided polyethylene foam laminated to a layer of scrimless aluminum foil (3/8" nominal thickness) WIDTH: 4' LENGTH: 63' R-VALUE\*: ASTM C518 2.9 **R-VALUE (PRODUCT ONLY): 1.6** PERM RATING: ASTM E96 0.0028 RADON DIFFUSION COEFFICIENT\*\*: 3.2 x 10<sup>-14</sup>m<sup>2</sup>/s FLAME & SMOKE\*\*\*: N/A PUNCTURE RESISTANCE: Beach T803-99 92.9 PSI CRUSH RESISTANCE: Architectural Testing Inc. **70 PSI** \* Tested within concrete assembly \*\* Test Method A of ISO/TS 11665 \* This product has no fire test because this application does not require fire rating **Discover Even More Ways To Lower** Attic Ceiling Under Clay Tiles, with Support Strips (Micro-E) **Steel Roofs or** Energy Costs With ESP Low-E<sup>®</sup> **Under Shingles** Over Trusses (Micro-E) (ThermaSheet) Insulation **Attic Floor Only** (Attic Floor Insulation) ITTEL. hiii **Under Brick** (Low-E HouseWrap) .... 2010 (Low-E HouseWrap) Exterior Walls (Tab Insulation) Garage Door (Low-E) **Garage or Shed** (Low-E) Under Radiant Floor (Tab or Micro-E) Crawlspace (Tab or Micro-E) Duct & PipeWrap Water Heater (Water Tank Jacket Kit) (Low-E) **Under Pavement Snowmelt** (SlabShield) **Basement Walls with Under Concrete Slab** 