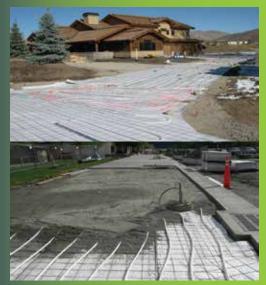

## Low-E SlabShield<sup>®</sup>

Before

**Snow Melt System** 

**Snow Melt System** After

Save Energy. Save \$\$\$. Do More. With Less. Period.

For more information please visit our website at www.low-e.com or call 1-800-BUY-LOWE (800-289-5693)

(SlabShield)

PRODUCT DIMENSIONS & DESCRIPTION: Double sided polyethylene foam laminated to a layer of scrimless aluminum foil (3/8" nominal thickness) WIDTH: 4' LENGTH: 63' R-VALUE\*: ASTM C518 2.9 **R-VALUE (PRODUCT ONLY): 1.6** PERM RATING: ASTM E96 0.0028 RADON DIFFUSION COEFFICIENT\*\*: 3.2 x 10<sup>-14</sup>m<sup>2</sup>/s FLAME & SMOKE\*\*\*: N/A PUNCTURE RESISTANCE: Beach T803-99 92.9 PSI CRUSH RESISTANCE: Architectural Testing Inc. **70 PSI** \* Tested within concrete assembly \*\* Test Method A of ISO/TS 11665 \* This product has no fire test because this application does not require fire rating **Discover Even More Ways To Lower** Attic Ceiling Under Clay Tiles, with Support Strips (Micro-E) **Steel Roofs or** Energy Costs With ESP Low-E<sup>®</sup> **Under Shingles** Over Trusses (Micro-E) (ThermaSheet) Insulation **Attic Floor Only** (Attic Floor Insulation) ITTEL. hiii **Under Brick** (Low-E HouseWrap) .... 2010 (Low-E HouseWrap) Exterior Walls (Tab Insulation) Garage Door (Low-E) **Garage or Shed** (Low-E) Under Radiant Floor (Tab or Micro-E) Crawlspace (Tab or Micro-E) Duct & PipeWrap Water Heater (Water Tank Jacket Kit) (Low-E) **Under Pavement Snowmelt** (SlabShield) **Basement Walls with Under Concrete Slab** 